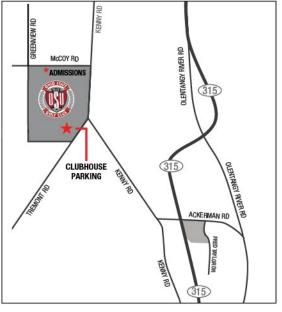

## PARKING AND DIRECTIONS

**On-Site Parking (Available Thursday through Sunday)** Parking is available adjacent to the Scarlet course on eastbound McCoy Road as well as Greensview Drive in Upper Arlington, with convenient access to the tournament entrance gate located near the 15th tee.

Buckeye Lot Parking (Available Thursday through Sunday) Follow public parking signs to "A" parking lot which is located off Ackerman Road and SR 315 (the Buckeye lots). Shuttles will run from one hour before the first tee time to one hour after play ends. There is no fee to park.

Address for The Ohio State University Golf Club 3605 Tremont Rd., Columbus, OH 43221