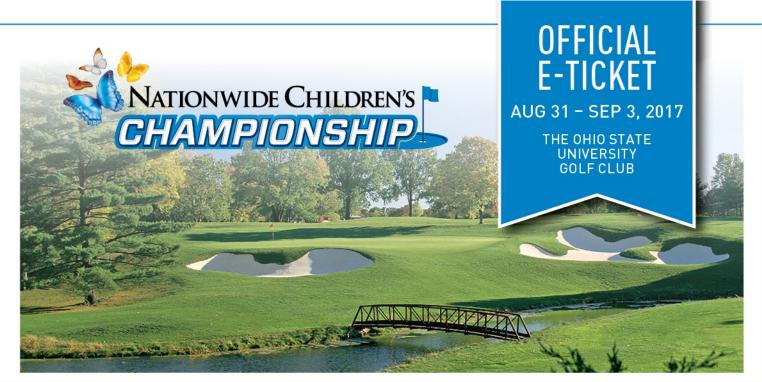

## **CHARITY TICKET PROGRAM**



## THE PATH TO THE PGA TOUR Grayson Murray's 2016

Nationwide Children's Hospital win solidified his PGA TOUR card for the 2017-2018 season.

> For more Information or Schedule of Events 614-764-GOLF or www.ncc-golf.com

## Habitat for Humanity of Fulton County





## PARKING AND DIRECTIONS

**On-Site Parking (Available Thursday through Sunday)** Parking is available adjacent to the Scarlet course on eastbound McCoy Road as well as Greensview Drive in Upper Arlington, with convenient access to the tournament entrance gate located near the 15th tee.

Buckeye Lot Parking (Available Thursday through Sunday) Follow public parking signs to "A" parking lot which is located off Ackerman Road and SR 315 (the Buckeye lots). Shuttles will run from one hour before